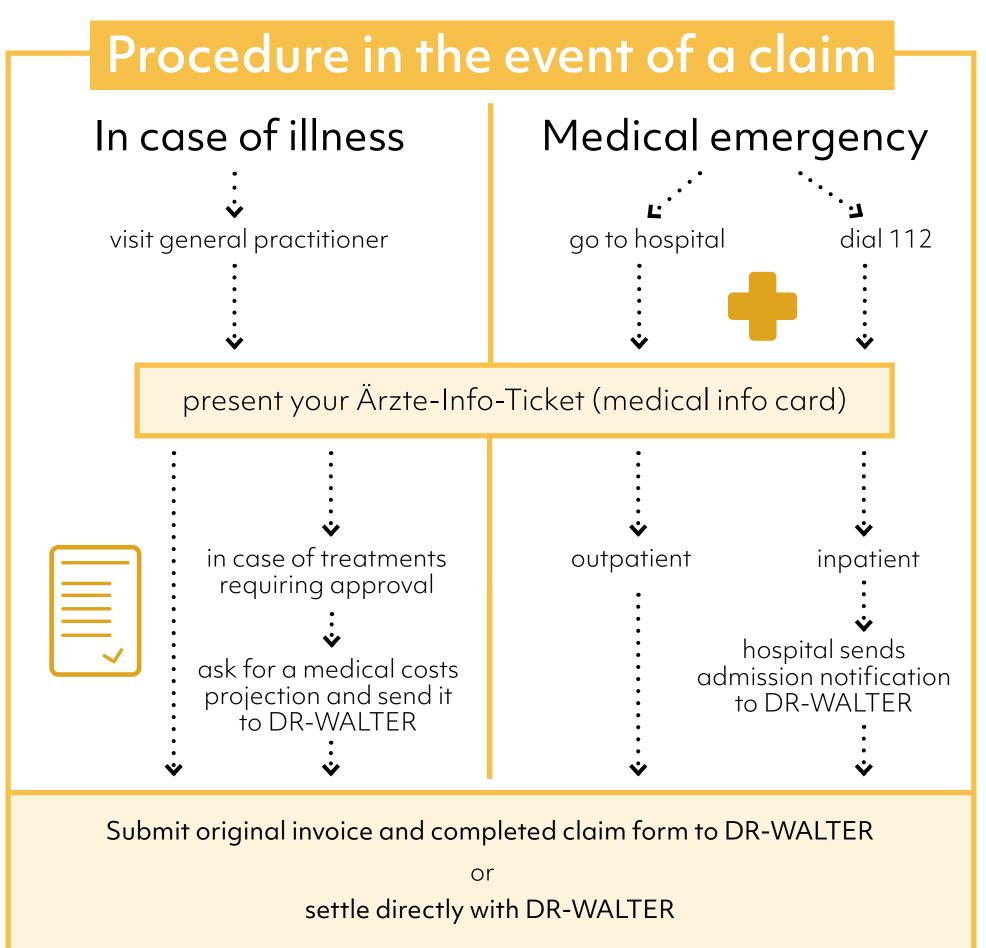

## Health insurance for foreign language students, interns and adult education students

Attention: If the Ärzte-Info-Ticket is not accepted, you must first pay the invoice yourself.

*Tip: Provide your insurance number* and bank account details for reimbursement.