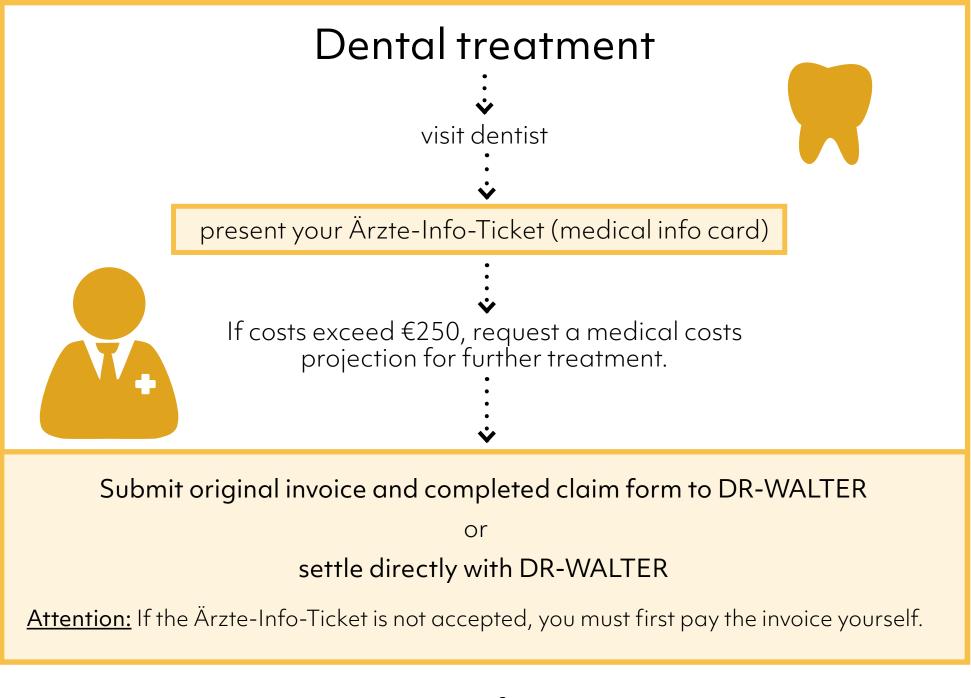

## Health insurance for foreign language students, interns and adult education students

Attention: If the Ärzte-Info-Ticket is not accepted, you must first pay the invoice yourself.

*Tip: Provide your insurance number* and bank account details for reimbursement.

*Tip:* Sign waiver of physician-patient privilege directly for faster processing.

Important information:

Pay attention to tariffs! For example, the Educare24 M and S tariffs cover a maximum of €500 for the entire insurance period. Preventive dental care is included in the XL tariff.

Attention:

Professional dental cleaning is never insured.

Tip: If you have any questions, please do not hesitate to contact us: +49 2247 9194-31